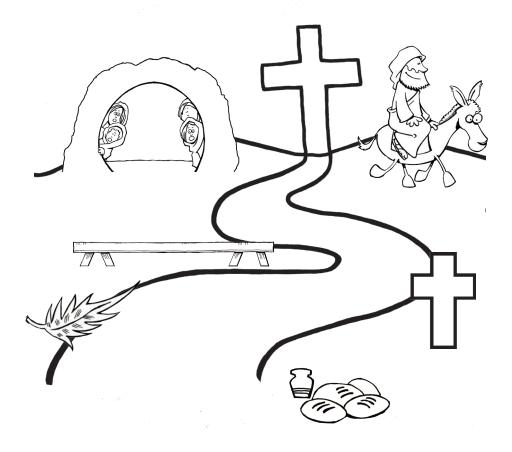

Passion/Palm Sunday

- Palm Sunday is the first day of **Holy Week**.
- During Holy Week, we are both **happy** and **sad**.
- God is with us during Holy Week—and always!

Match each picture on the left of the path with a picture on the right.