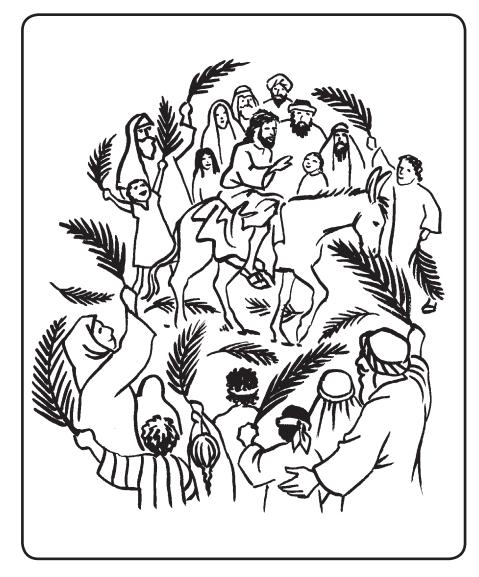

Do you see any palms in worship today? Did you get to carry a palm? On **Palm Sunday**, we celebrate **Jesus**!

Find and circle all 15 palm branches in this picture.

Spark: Activate Faith Bulletin copyright © 2016 Sparkhouse. All rights reserved. PASSION/PALM SUNDAY May be reproduced for local use provided every copy carries this notice.

It was a sad and hard time for Jesus and his friends.

A few days later, the people were angry.

Count how many people are celebrating Jesus' coming. Write the number in the box below.